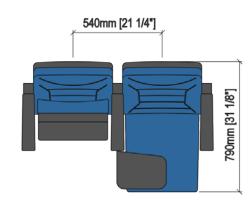

## TECHNICAL SPECIFICATIONS

- Dimensions: 54-56 cm seat centres 54 cm depth 100 cm height
- Backrest: Cold moulded polyurethane foam 'UNIBLOCK 2' system, which wraps an injected polypropylene frame completely. All this structure is protected by a texturized injected polypropylene seat shell. Polyurethane density 55 Kg/m<sup>3</sup>.
- Seat: Cold moulded polyurethane foam 'UNIBLOCK 2' system, which wraps an injected polypropylene frame completely. All this structure is protected by a texturized injected polypropylene seat shell. The seat pan folds by means of an automatic noiseless maintenance-free double spring. Polyurethane density 65 Kg/m<sup>3</sup>.
- Side panel: Texturized injected polypropylene, 60mm. Anti panic polystyrene writing pad system with interior steel structure, located in the interior of the side panel. End row panels completely upholstered. Concelaed floor fixation system.
- Armrest: Rounded texturized injected polypropylene.
- Volume: 0.170 m³/unit
- Weight: 19.30 Kg not assembled