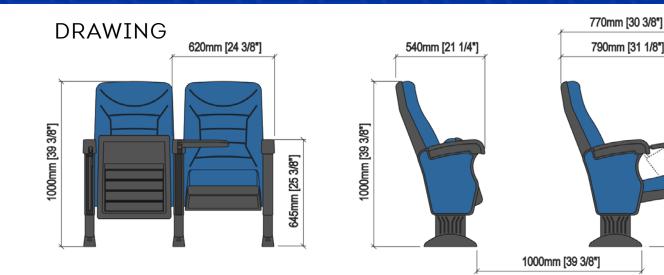

## TECHNICAL SPECIFICATIONS

- Dimensions: 54-56 cm seat centres 54 cm depth 100 cm height
- Backrest: Cold moulded polyurethane foam 'UNIBLOCK 2' system, which wraps an injected polypropylene frame completely. All this structure is protected by a texturized injected polypropylene seat shell. Polyurethane density 55 Kg/m<sup>3</sup>.
- Seat: Cold moulded polyurethane foam 'UNIBLOCK 2' system, which wraps an injected polypropylene frame completely. All this structure is protected by a texturized injected polypropylene seat shell. The seat pan folds by means of an automatic noiseless maintenance-free double spring. Polyurethane density 65 Kg/m<sup>3</sup>.
- Side panel: Texturized injected polypropylene, 60mm. Anti panic polystyrene writing pad system with interior steel structure, located in the interior of the side panel. End row panels completely upholstered. Concelaed floor fixation system.
- Armrest: Rounded texturized injected polypropylene.
- Volume: 0.170 m³/unit
- Weight: 19.30 Kg not assembled